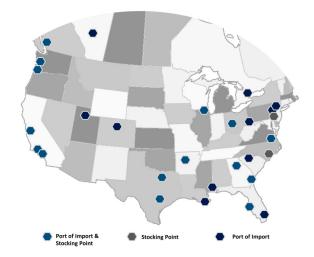

# **Major Stocking & Port of Import Locations:**

Little Rock, AK

Los Angeles, CA

Cleveland, OH Mobile, AL
Columbus, OH Newark, NJ
Dallas, TX Norfolk, VA
Denver, CO Oakland, CA
Edmonton, AB Savannah, GA
Houston, TX Seattle, WA

Simpsonville, SC St. Louis, MO Tampa, FL Vancouver, BC